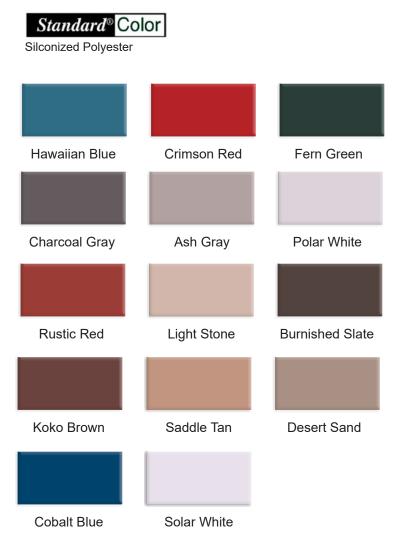

## COLORS

Our 26-gauge materials are available in all colors, and our 29-gauge materials are only available in Rustic Red, Saddle Tan, Light Stone and Polar White. (Special Note: Polar White is a straight polyester.)

A 20-year limited warranty for these finishes is available upon written request. For warranty information outside of the continental United States, please inquire.

All products are available in a smooth or embossed finish. Trim is available in all colors. Final selection should be made from actual colors chips. (Special Note: All colors contain no more than 0.06 percent lead.)